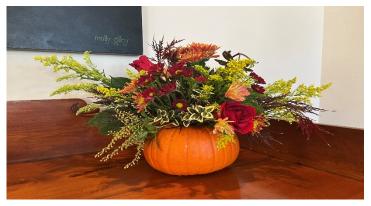

The arrangement will be created in a live pumpkin and is intentionally a right to left design so that people can see over it at a dining table. It is approximately 14" high and 18 "wide and will be made with live flowers and greens. The picture is an approximation of the flowers and greens used.